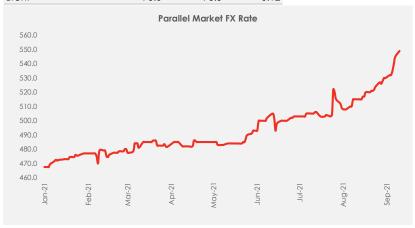

#### Parallel market pressures: No end in sight?

In recent weeks, FX pressures have intensified in the parallel market with the exchange rate closing at a record low of N550.0/\$ on Monday, 13th Sep 2021. We discussed the possible impact of the Central Bank of Nigeria's (CBN) decision to stop dollar sales to BDCs in our last note on the parallel market, "Recent FX Pressures: Storm Before the Calm?" Since then, the parallel market storm has persisted due to the supply cut from the CBN, as well as muted improvement in turnover at the Investors & Exporters window, which rose by 0.3% m/m in Aug-2021.

The CBN has notably intensified efforts to combat "dollarisation" in the country. The bank released a circular directing Microfinance Banks to stop engaging in FX transactions. Also, according to recent reports, the apex bank recently moved to stop Ministries, Departments and Agencies (MDAs), as well as airline operators from collecting payments in foreign currency. These actions come amid persistent strain on foreign exchange reserves, which began with the epidemic and has yet to subside due to weak crude production and insufficient capital importation.

Looking ahead to the CBN's Monetary Policy Committee on Thursday and Friday, all eyes will be on the apex bank to see if it would take any steps to ease parallel market pressures. We note the CBN moved forward the MPC meeting from 20-21 September which could indicate a major policy is in view. That said, it remains unclear what the policy would speak too, if any. However, given the CBN's continual reiteration that FX transactions outside the official market are illegitimate as well as its historical hard stance towards the BDCs and parallel market, we think the regulator may remain unwilling to reverse its earlier decision to stop FX sales to BDCs. Thus, as the official market remains inaccessible to Nigerian businesses that operate in items on the CBN's FX restriction list, including key imports like rice, clothes and palm oil, the pressure on the parallel market rate will likely persist in the medium term.