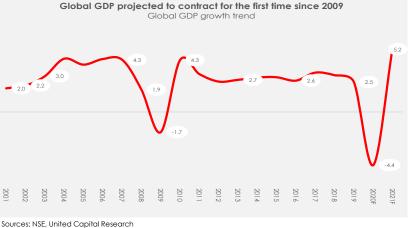

# Global Economy in 2021: V-shaped or W-shaped recovery?

2020 was an unprecedented year, no thanks to the coronavirus outbreak, as the global economy was suspended in Q2 and most of Q3-2020 to safeguard human health. Oil prices plummeted to levels never seen before, airlines were grounded, hotels shut down, and all forms of congregational economic activity halted. This triggered a global recession across advanced and low-income countries, as GDP growth numbers printed negative amid demand and supply shocks.

In 2021, global growth is projected to rebound by 5.2% by the IMF, buoyed by rebounds in Advanced economies (+3.9%) and Emerging markets (+6.0%). Notably, China (+8.0%), India (+8.2%) and the ASEAN-5 (+6.2%) are projected to report the fastest growth. Clearly, recovery will be boosted by bold economic stimulus and massive accommodative policy stance by central banks. Again, the news of a vaccine would buoy recovery as economies become more confident to completely ease lockdown measures and open all sectors of the economy.

However, with the 2nd wave of Covid-19 ravaging the world, the outlook for growth hangs on a balance between the virus and the vaccine. While economic recovery in 2021 is hugely dependent on the effective distribution of vaccines, a poorly managed 2nd wave may counterbalance any gains accumulated on the back of the vaccine.